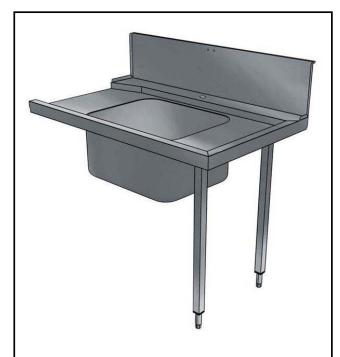

## Handling System for Hood type Pre-wash Table with 600x500 Bowl Right to Left, 1200mm

| ITEM #  |  |
|---------|--|
| MODEL # |  |
| NAME #  |  |
| SIS #   |  |
| AIA#    |  |

865314 (BHHPT6B12R)

Prewash table with 600x500mm bowl for Hood Type, r>1, 1200mm

### Item No.

For hood type dishwashers. Constructed in 304 AISI stainless steel with backsplash mm250h. N. 2 square 40x40mm tubular legs on height-adjustable feet. Bowl size mm600x500x250h with overflow pipe and drain hole. Basket direction: from right to left.

#### Construction

- Stainless steel feet 50 mm adjustable in height to ensure that tables drain back into the dishwasher.
- Included splashback to prevent water spatter.
- Deep anti-drip profiles completely folded with lower edge for safe and easy cleaning.
- All surfaces smooth with polished finish.
- 40x40 mm square tubular legs in AISI 304 stainless steel
- 700x500x300mm bowl available upon request.
- Constructed entirely in 304 AISI stainless steel.
- To be secured to the dishwasher and fitted with one pair of legs at the other end.