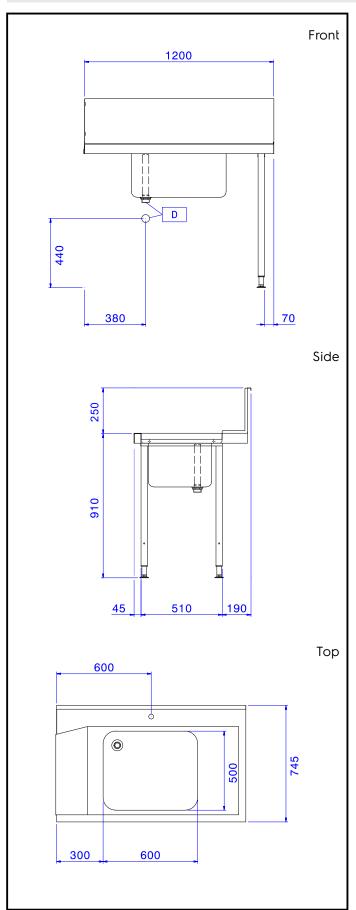

### **Key Information:**

External dimensions, Width:

865314 (BHHPT6B12R)1200 mmExternal dimensions, Depth:745 mmExternal dimensions, Height:1170 mmNet weight:8 kg

Splashback Dimensions,

Height: 300 mm

**Basin dimensions:** 600x500x300h